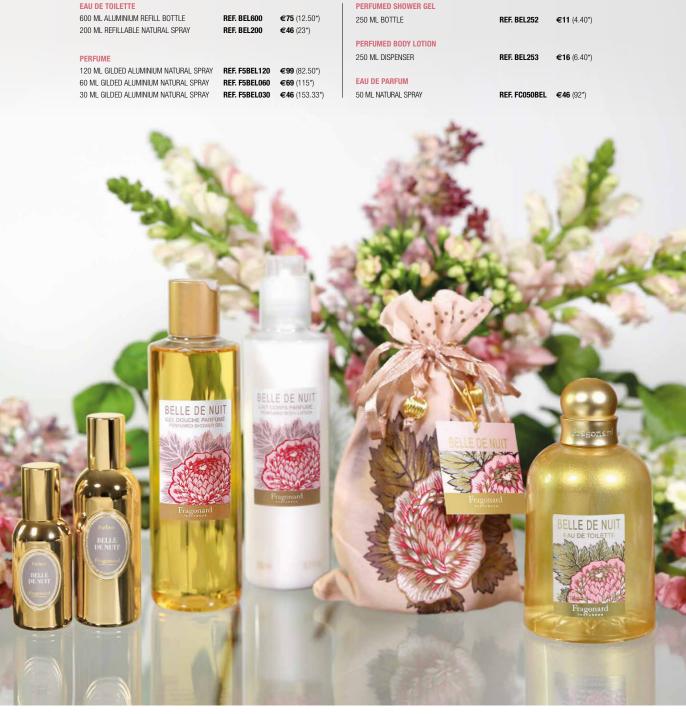

**EAU DE TOILETTE** 

PERFUMED SHOWER GEL

250 ML BOTTLE PERFUMED BODY LOTION

250 ML DISPENSER

TO ORDER THE FLORAL COLLECTION

600 ML ALUMINIUM REFILL BOTTLE REF. N1600 €75 (12.50\*) 200 ML REFILLABLE NATURAL SPRAY REF. N1200 €46 (23\*) 100 ML REFILLABLE NATURAL SPRAY REF. N1100 €34

REF. NL250 €16 (6.40\*)