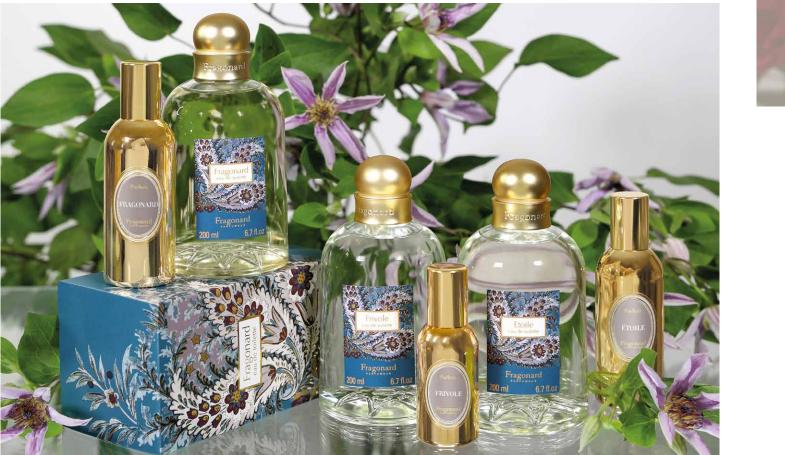

# For Women

ÉTOILE: Bergamot, lemon, apple, ginger, gardenia, lily-of-the-valley, jasmine, cedar, amber and musk. FRAGONARD: Bergamot, mandarin, petitgrain, galbanum, hyacinth, lily, honeysuckle, jasmine, wood, amber and musk. **ÉMILIE**: Bergamot, lemon, orange blossom, rose, lily-of-the-valley, jasmine, violet, musk, amber and sandalwood. FRIVOLE: Green tangerine, bergamot orange, lemon, jasmine, lily-of-the-valley, peony, patchouli, musk and iris. ÎLE D'AMOUR: (only available in perfume) Osmanthus, rose, jasmine, lilac, musk, lily-of-the-valley and amber.