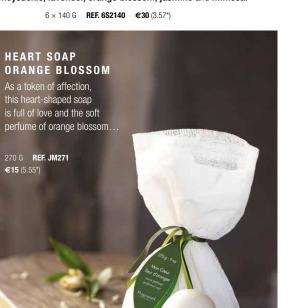

### A magnificent gift box containing 6 soaps scented with

Each diffuser comes with the home fragrance oil of your choice as well as 10 willow sticks to be placed in the bottle after removing the cap, for approximately eight weeks of continuous gentle diffusion. 200 ML BOTTLE + 10 STICKS