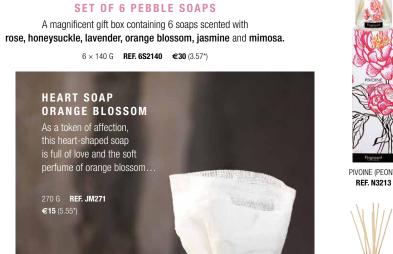

### A magnificent gift box containing 6 soaps scented with

Each diffuser comes with the home fragrance oil of your choice as well as 10 willow sticks to be placed in the bottle after removing the cap, for approximately eight weeks of continuous gentle diffusion. 200 ML BOTTLE + 10 STICKS