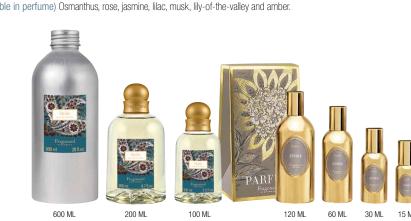

# For Women

ÉTOILE: Bergamot, lemon, apple, ginger, gardenia, lily-of-the-valley, jasmine, cedar, amber and musk. FRAGONARD: Bergamot, mandarin, petitgrain, galbanum, hyacinth, lily, honeysuckle, jasmine, wood, amber and musk. **ÉMILIE**: Bergamot, lemon, orange blossom, rose, lily-of-the-valley, jasmine, violet, musk, amber and sandalwood. FRIVOLE: Green tangerine, bergamot orange, lemon, jasmine, lily-of-the-valley, peony, patchouli, musk and iris. ÎLE D'AMOUR: (only available in perfume) Osmanthus, rose, jasmine, lilac, musk, lily-of-the-valley and amber.

600 ML ALUMINIUM REFILL BOTTLE 200 ML REFILLABLE NATURAL SPRAY REF. F3200 €46 (23\*) 100 ML REFILLABLE NATURAL SPRAY REF. F3100 €34

120 ML GILDED ALUMINIUM NATURAL SPRAY REF. F5120 €99 (82.50\*) 60 ML GILDED ALUMINIUM NATURAL SPRAY REF. F5060 €69 (115\*) 30 ML GILDED ALUMINIUM NATURAL SPRAY REF. F5030 €46 (153.33\*) 15 ML GILDED ALUMINIUM NATURAL SPRAY REF. F5015 €34 (226.67\*)