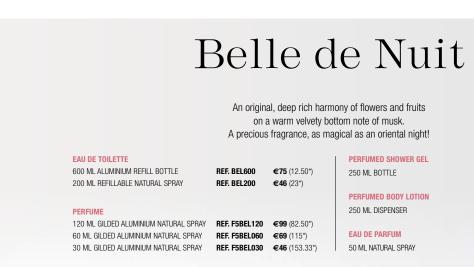

**EAU DE TOILETTE** 

PERFUMED SHOWER GEL

250 ML BOTTLE PERFUMED BODY LOTION

250 ML DISPENSER

TO ORDER THE FLORAL COLLECTION

600 ML ALUMINIUM REFILL BOTTLE REF. N1600 €75 (12.50\*) 200 ML REFILLABLE NATURAL SPRAY REF. N1200 €46 (23\*) 100 ML REFILLABLE NATURAL SPRAY REF. N1100 €34