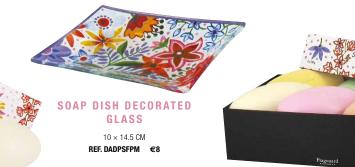

### GLYCERIN SOAPS These soaps clean and nourish

your skin leaving it soft, fresh and scented. 125 G €6 (4.80\*)

ROSE REF. AS2 / LAVENDER REF. AS4

ORANGE BLOSSOM REF. AS3 / VERBENA REF. AS1

CEDAR REF. AS6