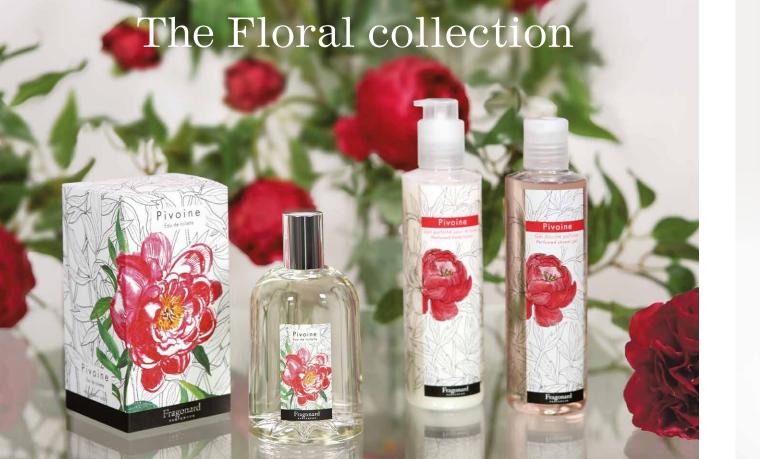

### PIVOINE (PEONY)

Soft and gentle creation, Fragonard's Peony fragrance emanates fruity redcurrant, rhubarb and mock orange notes. Its heart notes of three peonies (pink, red and white) rest on notes of iris, musk and amber.

**EAU DE TOILETTE** 

PERFUMED SHOWER GEL

250 ML BOTTLE PERFUMED BODY LOTION

250 ML DISPENSER

TO ORDER THE FLORAL COLLECTION

600 ML ALUMINIUM REFILL BOTTLE REF. N1600 €75 (12.50\*) 200 ML REFILLABLE NATURAL SPRAY REF. N1200 €46 (23\*) 100 ML REFILLABLE NATURAL SPRAY REF. N1100 €34