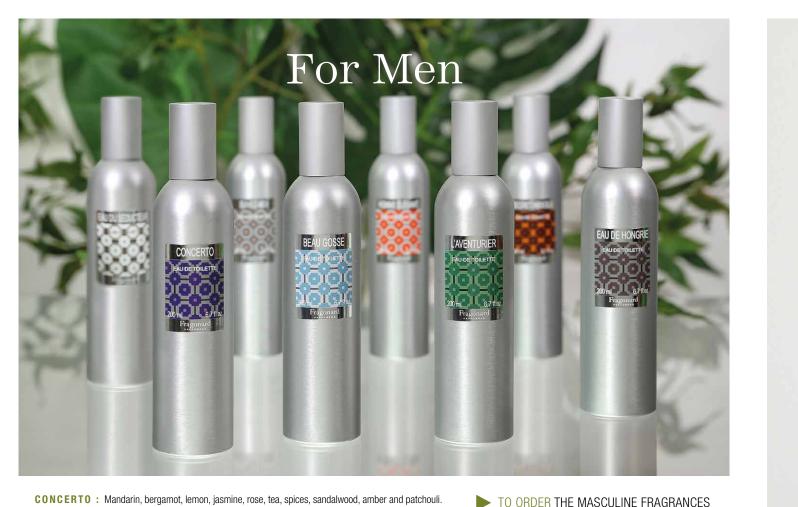

**CONCERTO:** Mandarin, bergamot, lemon, jasmine, rose, tea, spices, sandalwood, amber and patchouli. L'AVENTURIER: Lemon, pink peppercorn, amber, patchouli, vetiver, leather and musk. **BEAU GOSSE:** Bergamot, marine note, cardamom, nutmeg, cedar, musk and patchouli. VALENTIN: Lemon, lavender, bergamot, ginger, cardamom, nutmeg, violet, cedar, oakmoss, patchouli, vetiver, sandalwood, and vanilla - HOMME ÉLÉGANT: Bergamot, cardamom, mint, incense, cedar, iris, patchouli and vetiver - EAU DE HONGRIE: Bergamot, melon, lavendin, lily-of-the-valley, galbanum, jasmine, cedarwood, cistus and amber - DÉSERT: Mandarin, bergamot, sage, saffron, neroli, tobacco, oud and tonka bean - EAU DU SÉDUCTEUR : Bergamot, citrus, cardamom, geranium, nutmeg, tonka bean, sandalwood, musk and cedar - SECRET ABSOLU: Bergamot, cypress, pepper, cedarwood, white amber, violet petals, oud, leather, tonka bean, musk, vetiver and patchouli.