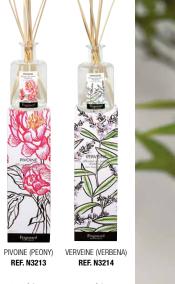

### PIVOINE (PEONY)

Soft and gentle creation, Fragonard's Peony fragrance emanates fruity redcurrant, rhubarb and mock orange notes. Its heart notes of three peonies (pink, red and white) rest on notes of iris, musk and amber.

### VERVEINE (VERBENA)

Harmonious and elegant, here's a Verbena you won't want to do without, summer or winter! The lemon beebrush, grapefruit and aromatic litsea of the head notes rest on floral notes of jasmine and ylang-ylang, which blossom in the warm, sensual wake of the woody notes.