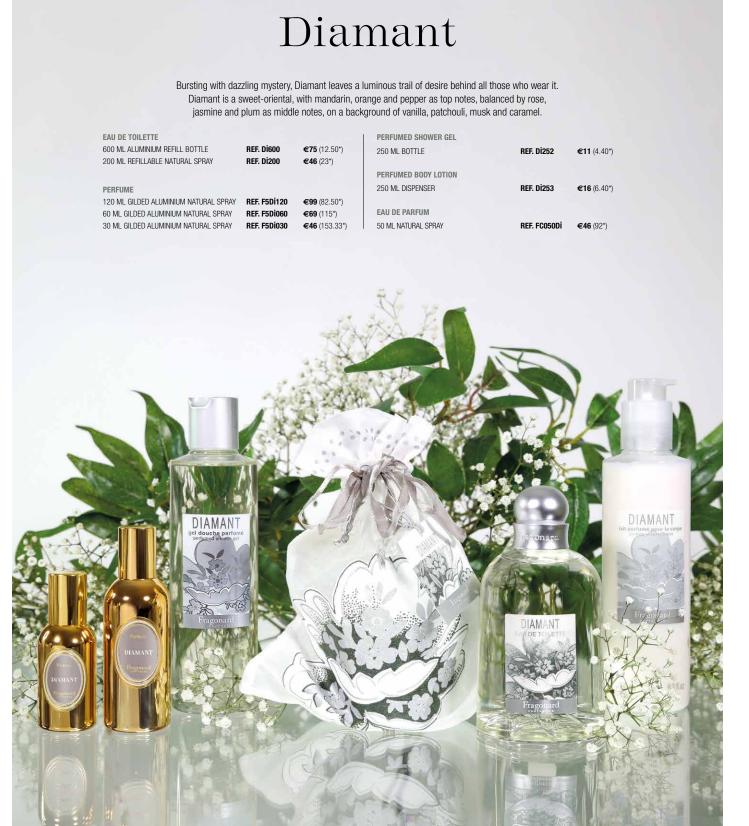

**EAU DE TOILETTE** 

PERFUMED SHOWER GEL

250 ML BOTTLE PERFUMED BODY LOTION

250 ML DISPENSER

TO ORDER THE FLORAL COLLECTION

600 ML ALUMINIUM REFILL BOTTLE REF. N1600 €75 (12.50\*) 200 ML REFILLABLE NATURAL SPRAY REF. N1200 €46 (23\*) 100 ML REFILLABLE NATURAL SPRAY REF. N1100 €34

REF. NL250 €16 (6.40\*)