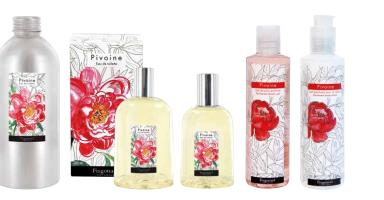

### PIVOINE (PEONY)

Soft and gentle creation, Fragonard's Peony fragrance emanates fruity redcurrant, rhubarb and mock orange notes. Its heart notes of three peonies (pink, red and white) rest on notes of iris, musk and amber.

**EAU DE TOILETTE** 

PERFUMED SHOWER GEL

250 ML BOTTLE PERFUMED BODY LOTION

250 ML DISPENSER

TO ORDER THE FLORAL COLLECTION

600 ML ALUMINIUM REFILL BOTTLE REF. N1600 €75 (12.50\*) 200 ML REFILLABLE NATURAL SPRAY REF. N1200 €46 (23\*) 100 ML REFILLABLE NATURAL SPRAY REF. N1100 €34