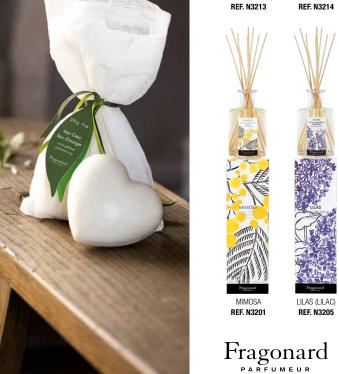

### PIVOINE (PEONY)

Soft and gentle creation, Fragonard's Peony fragrance emanates fruity redcurrant, rhubarb and mock orange notes. Its heart notes of three peonies (pink, red and white) rest on notes of iris, musk and amber.