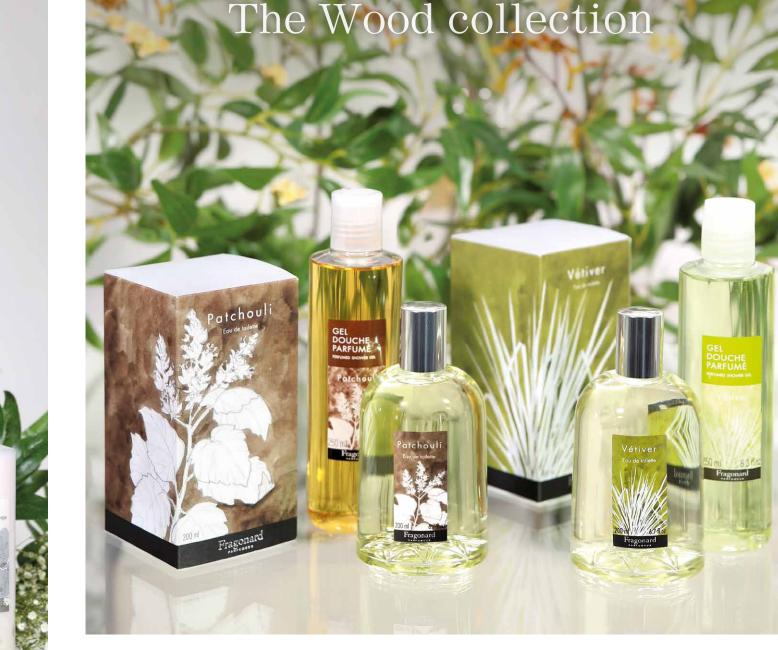

### PATCHOULI

Distilling patchouli leaves produces a woody scent. It is blended with a base of tonka bean and musk. A playful top note of bitter orange, ginger, and petitgrain from Paraguay delightsin a rose-scented heart of caraway.

### PERFUMED SHOWER GEL

600 ML ALUMINIUM REFILL BOTTLE

100 ML REFILLABLE NATURAL SPRAY REF. N1116 €34

Originally from India, Vetiver's fragrance develops intriguing sensuality.

Here it is nestled in a base of benzoin and musk. A magnificent

top note blends incense, grapefruit, and neroli, and its heart

of peony is enhanced with balsam fir and leather.

200 ML REFILLABLE NATURAL SPRAY REF. N1216 €46 (23\*)