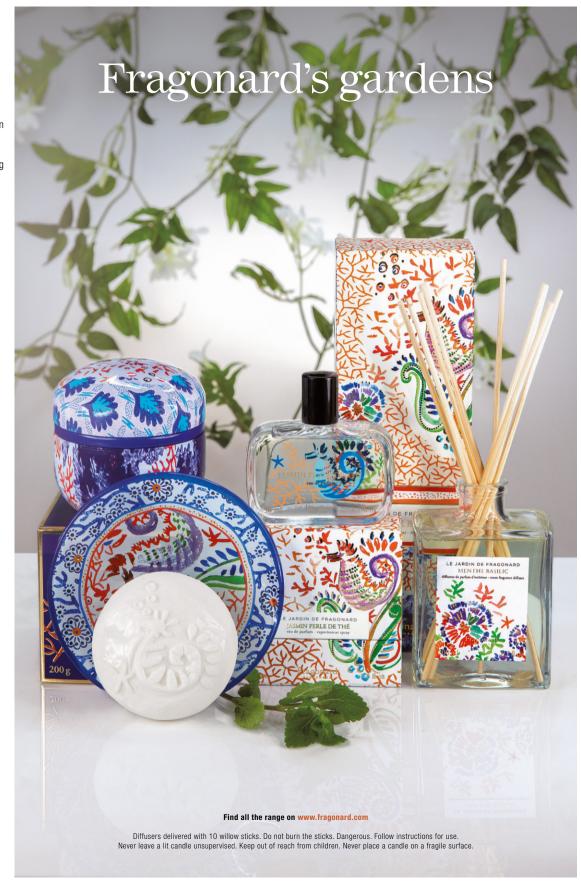

### MENTHE BASILIC (MINT BASIL)

This diffuser with notes of mint and spicy basil feels like a vivid and refreshing breeze.

### DIFFUSER

200 ML BOTTLE + 10 STICKS

REF. JFD202 **€34 €30.60** (15.30\*)

### CANDLE

200 G IN A METAL POT

**REF. JFB202 €32 €28.80** (14.40\*)