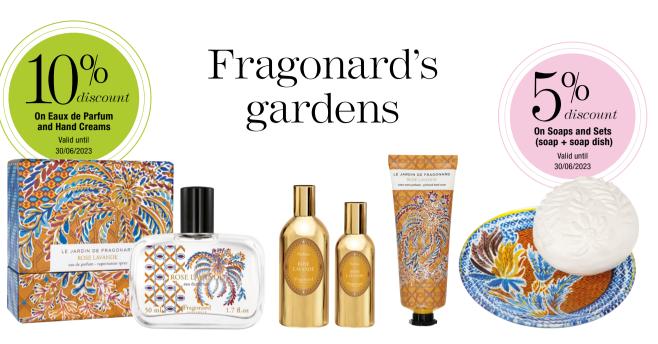

### ROSE LAVANDE (ROSE LAVENDER)

A silky, floral rose scent, with a backdrop of woody lavender notes.

| EAU DE PARFUM 50 ML NATURAL PERFUME 120 ML GILDED ALUMINIUM NATURAL SPRAY | REF. JF058 €40 €36 (72")  RAL SPRAY REF. JFP08120 €99 €79.20 (66") |                             | SCENTED SOAP<br>150 G<br>SET 150 G SOAP<br>+ GLASS SOAP DISH Ø 13 CM | REF. JFS158<br>REF. JFSP158 | €30 €9.50 (6.33*)<br>€20 €19 |
|---------------------------------------------------------------------------|--------------------------------------------------------------------|-----------------------------|----------------------------------------------------------------------|-----------------------------|------------------------------|
| 60 ML GILDED ALUMINIUM NATURAL SPRAY                                      | REF. JFP08060                                                      | <b>€69</b> €55.20 (92*)     | HAND CREAM                                                           |                             |                              |
| 30 ML GILDED ALUMINIUM NATURAL SPRAY                                      | REF. JFP08030                                                      | <b>€46 €36.80</b> (122.67*) | 75 ML TUBE                                                           | REF. JFCM758                | <b>€12 €10.80</b> (14.40*)   |
| 15 ML GILDED ALUMINIUM NATURAL SPRAY                                      | REF. JFP08015                                                      | <b>€34 €27.20</b> (181.33*) |                                                                      |                             |                              |