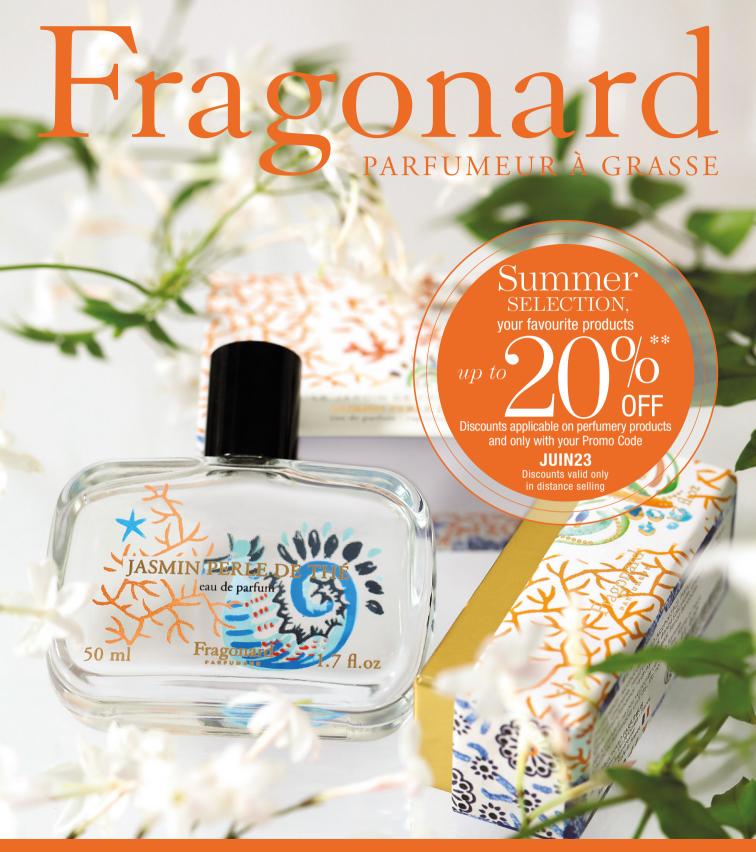

### JASMIN PERLE DE THÉ (JASMINE TEA PEARL)

Green tea, even scalding, is thirst-quenching... We seek refuge in the intimacy of an Andalusian garden to savour it and enjoy the benefits of the flowering jasmine. Beauty and femininity typify this heady, sense-filling combination of fragrances.

#### **EAU DE PARFUM**

50 ML NATURAL SPRAY

REF. JF052 €40 €36 (72\*)