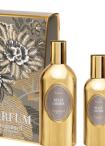

### GRENADE PIVOINE (POMEGRANATE PEONY)

Memory of a Persian garden at the time when the sun's first rays glinted off the clear water of a basin, the Pomegranate Peony eau de parfum offers sparkling pomegranate head notes on heart notes of peony and rose absolute, with woody base notes of oak and cedarwood.

| EAU DE PARFUM                         |               |                             | SCENTED SOAP                                |              |                            |
|---------------------------------------|---------------|-----------------------------|---------------------------------------------|--------------|----------------------------|
| 50 ML NATURAL SPRAY                   | REF. JF059    | <b>€48' €36</b> (72*)       | 150 G                                       | REF. JFS159  | €10 €9.50 (6.33*)          |
| PERFUME                               |               |                             | SET 150 G SOAP<br>+ GLASS SOAP DISH Ø 13 CM | REF. JFSP159 | €20 €19                    |
| 120 ML GILDED ALUMINIUM NATURAL SPRAY | REF. JFP09120 | <b>€99 €79.20</b> (66*)     | 1 42 66 667 # 51617 \$ 10 611               |              | 920 0.0                    |
| 60 ML GILDED ALUMINIUM NATURAL SPRAY  | REF. JFP09060 | <b>€69 €55.20</b> (92*)     | HAND CREAM                                  |              |                            |
| 30 ML GILDED ALUMINIUM NATURAL SPRAY  | REF. JFP09030 | <b>€48 €36.80</b> (122.67*) | 75 ML TUBE                                  | REF. JFCM759 | <b>€12</b> €10.80 (14.40*) |
| 15 ML GILDED ALUMINIUM NATURAL SPRAY  | REF. JFP09015 | <b>€34 €27.20</b> (181.33*) |                                             |              |                            |