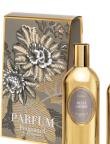

### ROSE LAVANDE (ROSE LAVENDER)

A silky, floral rose scent, with a backdrop of woody lavender notes.

| EAU DE PARFUM 50 ML NATURAL PERFUME 120 ML GILDED ALUMINIUM NATURAL SPRAY | REF. JF058 €40 €36 (72")  RAL SPRAY REF. JFP08120 €99 €79.20 (66") |                             | SCENTED SOAP<br>150 G<br>SET 150 G SOAP<br>+ GLASS SOAP DISH Ø 13 CM | REF. JFS158<br>REF. JFSP158 | €30 €9.50 (6.33*)<br>€20 €19 |
|---------------------------------------------------------------------------|--------------------------------------------------------------------|-----------------------------|----------------------------------------------------------------------|-----------------------------|------------------------------|
| 60 ML GILDED ALUMINIUM NATURAL SPRAY                                      | REF. JFP08060                                                      | <b>€69</b> €55.20 (92*)     | HAND CREAM                                                           |                             |                              |
| 30 ML GILDED ALUMINIUM NATURAL SPRAY                                      | REF. JFP08030                                                      | <b>€46 €36.80</b> (122.67*) | 75 ML TUBE                                                           | REF. JFCM758                | <b>€12 €10.80</b> (14.40*)   |
| 15 ML GILDED ALUMINIUM NATURAL SPRAY                                      | REF. JFP08015                                                      | <b>€34 €27.20</b> (181.33*) |                                                                      |                             |                              |