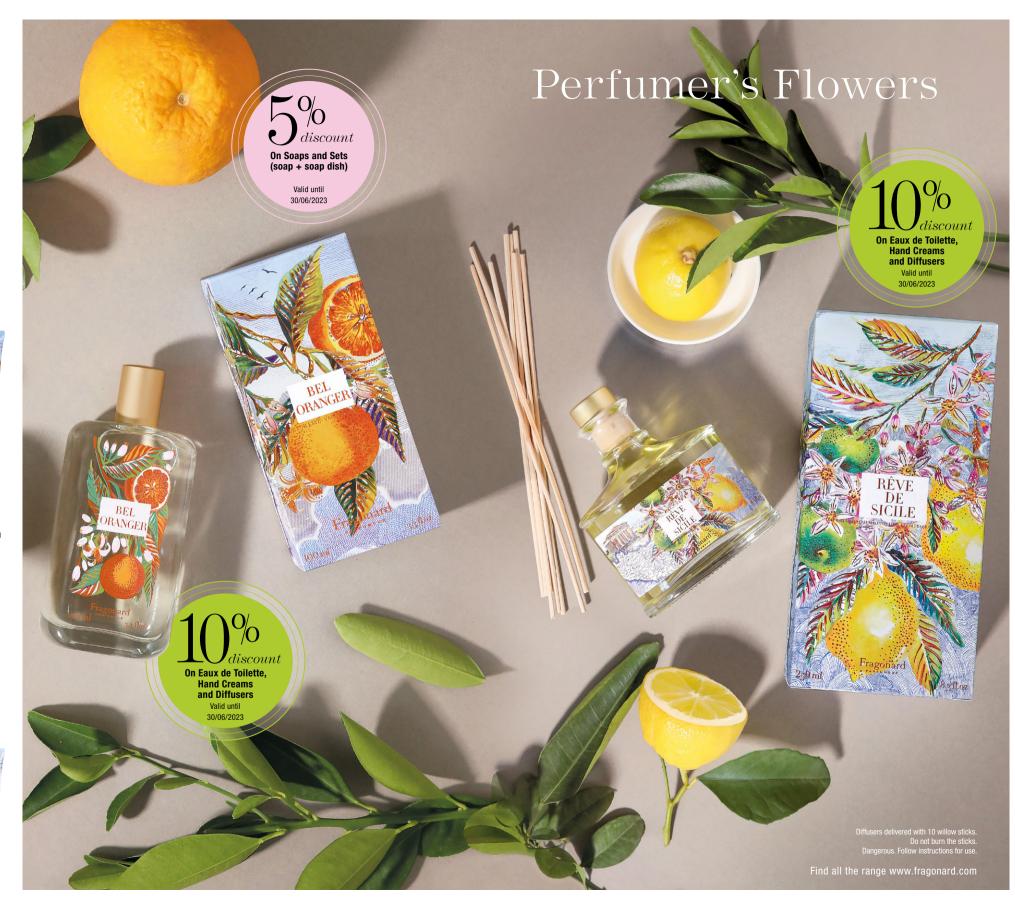

### Bel Oranger

This new variation on orange blossom was inspired by Sicilian sun-soaked citrus fruit. The tang of Italian bergamot and lemon petitgrain gives to the orange a potency softened by cedarwood and patchouli.

### Rêve de Sicile

A fresh, intense breath of citrus delightfully blows through the house. Green mandarin and Italian lemon blend their aromas with mandarin leaves. cardamom, basil and rosemary.