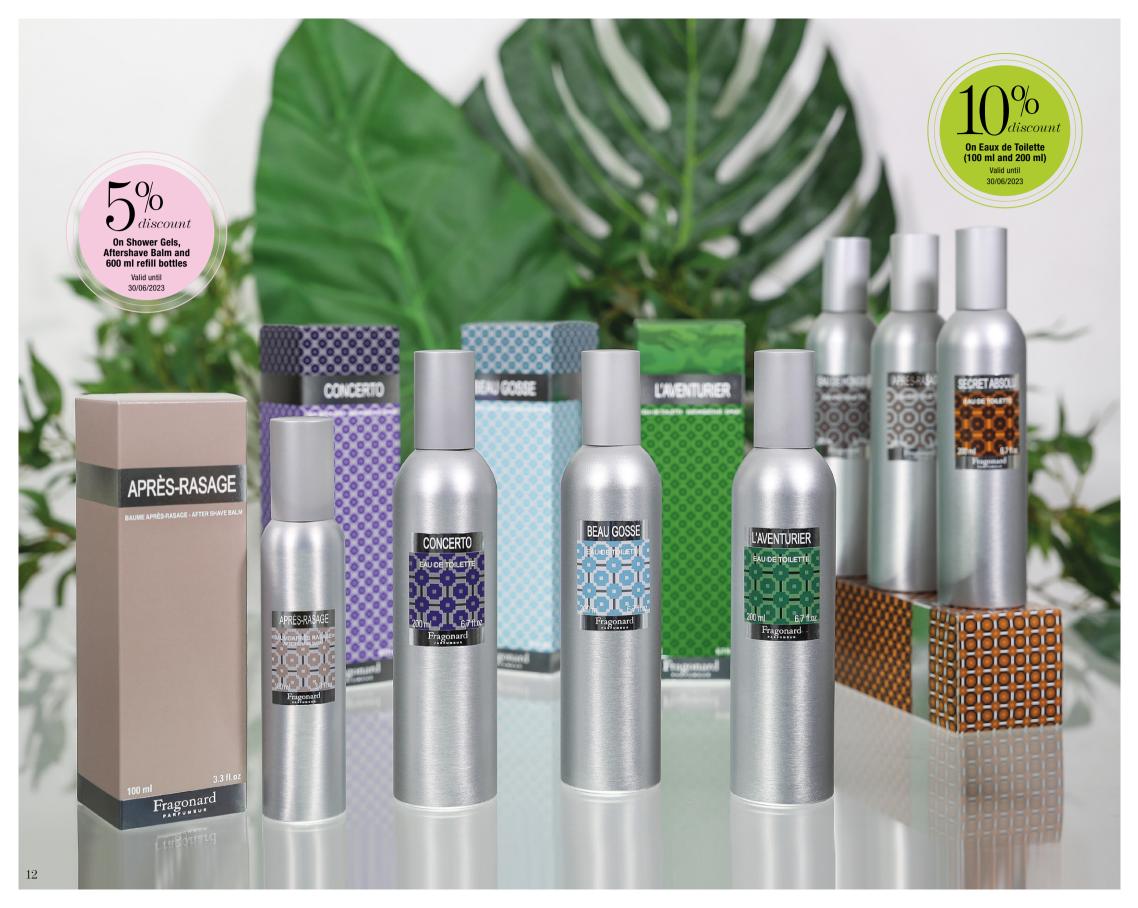

### For Men

CONCERTO: Mandarin, bergamot, lemon, jasmine, rose, tea, spices, sandalwood, amber and patchouli.

L'AVENTURIER: Lemon, pink peppercorn, amber, patchouli, vetiver, leather and musk.

BEAU GOSSE: Bergamot, marine notes, cardamom, nutmeg, cedarwood, musk and patchouli.

VALENTIN: Lemon, lavender, bergamot, ginger, cardamom, nutmeg, violet, cedar, oakmoss, patchouli, vetiver, sandalwood, and vanilla.

HOMME ÉLÉGANT: Bergamot, cardamom, mint, incense, cedar, iris, patchouli and vetiver.

**EAU DE HONGRIE:** Bergamot, melon, lavendin, lily-of-the-valley, galbanum, jasmine, cedarwood, cistus and amber.

**DÉSERT:** Mandarin, bergamot, sage, saffron, neroli, tobacco, oud and tonka bean.

EAU DU SÉDUCTEUR: Bergamot, citrus, cardamom, geranium, nutmeg, tonka bean, sandalwood, musk and cedar.

**SECRET ABSOLU:** Bergamot, cypress, pepper, cedarwood, white amber, violet petals, oud, leather, tonka bean, musk, vetiver and patchouli.