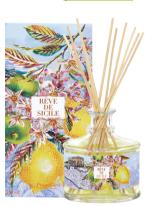

### Rêve de Sicile

A fresh, intense breath of citrus delightfully blows through the house. Green mandarin and Italian lemon blend their aromas with mandarin leaves. cardamom, basil and rosemary.

#### DIFFUSER

250 ML BOTTLE + 10 STICKS

REF. TD255 **€40 €36** (14.40\*)