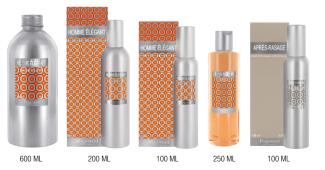

### **EAU DE TOILETTE**

600 ML ALUMINIUM REFILL BOTTLE 200 ML REFILLABLE NATURAL SPRAY 100 ML REFILLABLE NATURAL SPRAY

REF. H8100

€75 €71.25 (11.88\*) **€46 €41.40** (20.70\*) £34 €30.60

PERFUMED SHOWER GEL

250 ML BOTTLE

REF. HG250

€11 €10.45 (4.18\*)

### "FRESHNESS" AFTER-SHAVE BALM

Bergamot, lemon, mandarin, lavender, geranium, neroli, petit grain, rosemary, amber, sandalwood, benzoin.

100 ML ALUMINIUM DISPENSER

REF. H9100

€18 €17.10