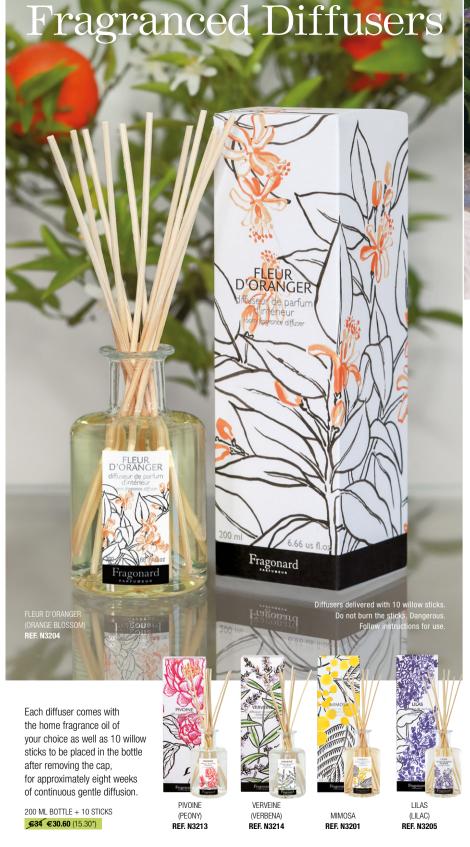

### DIFFUSER

200 ML BOTTLE + 10 STICKS

REF. JFD202 **€34 €30.60** (15.30\*)

### GRENADE PIVOINE (POMEGRANATE PEONY)

Memory of a Persian garden at the time when the sun's first rays glinted off the clear water of a basin, the Pomegranate Peony eau de parfum offers sparkling pomegranate head notes on heart notes of peony and rose absolute, with woody base notes of oak and cedarwood.

### VERVEINE (VERBENA)

Harmonious and elegant, here's a Verbena you won't want to do without, summer or winter! The lemon beebrush, grapefruit and aromatic litsea of the head notes rest on floral notes of jasmine and ylang-ylang, in a sensual and warm trail of woody notes.

### PIVOINE (PEONY)

Soft and gentle creation, Fragonard's Peony fragrance emanates fruity redcurrant, rhubarb and mock orange notes. Its heart notes of three peonies (pink, red and white) rest on notes of iris, musk and amber.

### FLEUR D'ORANGER (ORANGE BLOSSOM)

Hidden amongst its leaves, polished with green light lies, the orange blossom has given us a suave eau de toilette, both sensual and fresh. Tender neroli blossom joined with bergamot, jasmine and musk enchant our senses with an inexpressible voluptuousness.