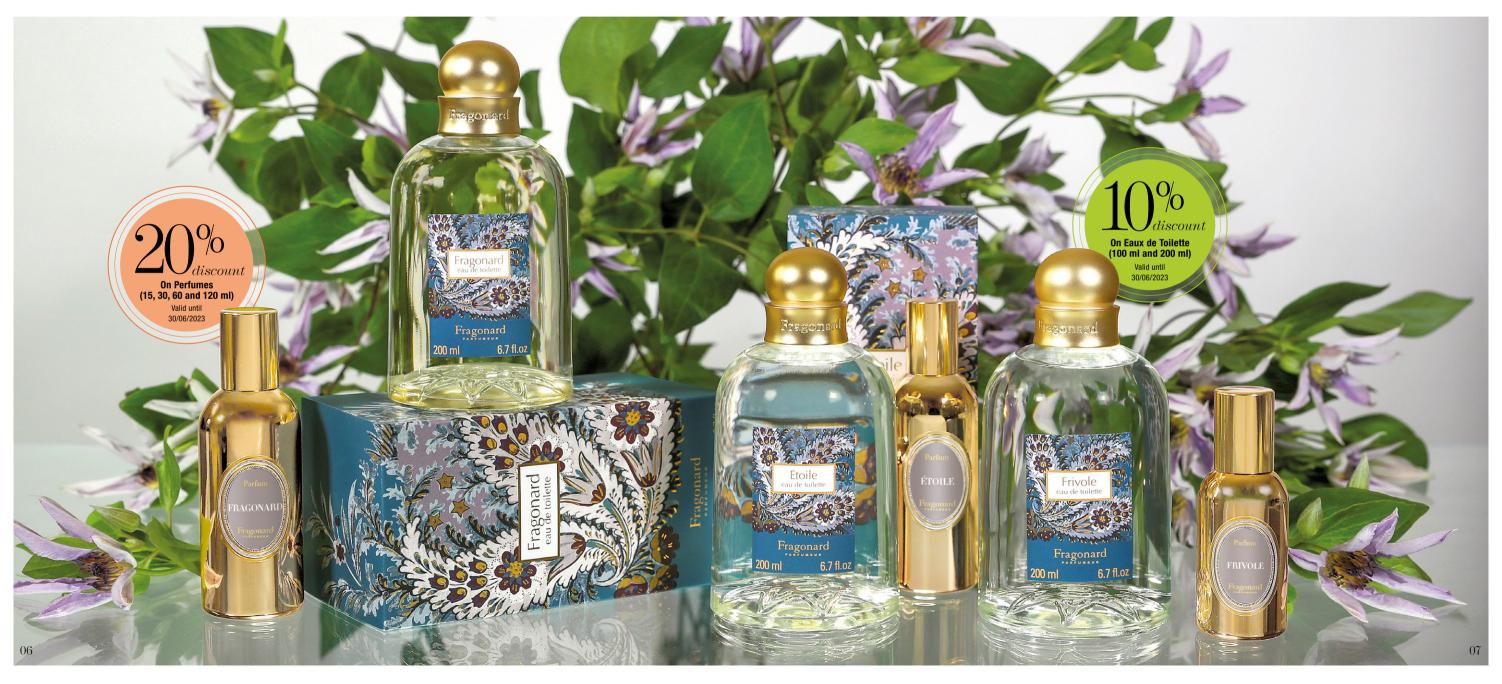

# On Eaux de Toilette (200 ml) Valid until 30/06/2023 Fleur d'oranger Fleur d'oranger

### The Floral collection

### VERVEINE (VERBENA)

Harmonious and elegant, here's a Verbena you won't want to do without, summer or winter! The lemon beebrush, grapefruit and aromatic litsea of the head notes rest on floral notes of jasmine and ylang-ylang, in a sensual and warm trail of woody notes.

### PIVOINE (PEONY)

Soft and gentle creation, Fragonard's Peony fragrance emanates fruity redcurrant, rhubarb and mock orange notes. Its heart notes of three peonies (pink, red and white) rest on notes of iris, musk and amber.

### ROSE DE MAI (MAY ROSE) Around sweet-smelling Grasse roses,

gardenia and violet, jasmine and wild lily-of-the-valley blossom discreetly, against a backdrop of ylang-ylang and blackcurrant leaves.

### FLEUR D'ORANGER (ORANGE BLOSSOM)

Hidden amongst its leaves, polished with green light lies, the orange blossom has given us a suave eau de toilette, both sensual and fresh. Tender neroli blossom joined with bergamot, jasmine and musk enchant our senses with an inexpressible voluptuousness.