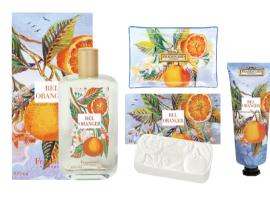

### Bel Oranger

This new variation on orange blossom was inspired by Sicilian sun-soaked citrus fruit. The tang of Italian bergamot and lemon petitgrain gives to the orange a potency softened by cedarwood and patchouli.