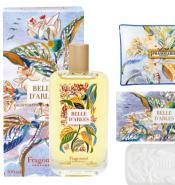

### Belle d'Arles

Synonymous with a good disposition, the bergamot nestles with neroli on the top notes of this eau de toilette. Scented with peach, this fragrance reveals a hint of orange blossom absolute that rests on a musky base.

#### **EAU DE TOILETTE**

100 ML NATURAL SPRAY REF. T1041100 €38 €34.20

### SCENTED SOAP

SOAP 150 G REF. TS041150 €10 €9.50 (6.33\*) SET 150 G SOAP + GLASS SOAP DISH 10 × 14.5 CM REF. TSP041150 €20 €19

### HAND CREAM

75 ML TUBE **REF. TCM41075** €12 €10.80 (14.40\*)