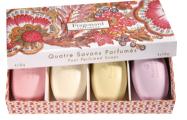

## Soaps

### INDIVIDUAL SOAPS

Our mild and creamy soaps come in 7 different fragrances: orange blossom, rose, jasmine, honeysuckle, peony, verbena and lavender.

140 G **REF. S4140 6** € **5.70** (4.07\*)